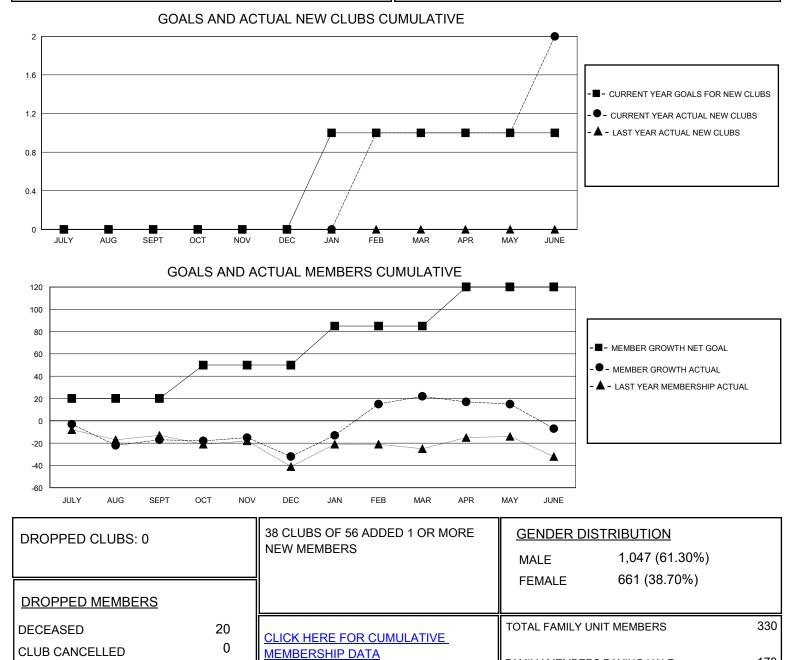

## District 23 C

Results as of: 6/30/2020

| GMT:                  | LOCATION CONNECTICUT |           |               |                       |                         |                         | GMT CA                                             |
|-----------------------|----------------------|-----------|---------------|-----------------------|-------------------------|-------------------------|----------------------------------------------------|
| Clubs                 |                      |           |               | Members               |                         |                         |                                                    |
| RESULTS FOR 2019-2020 |                      |           |               | RESULTS FOR 2019-2020 |                         |                         |                                                    |
| QUARTER               | NEW CLUB GOAL        | NEW CLUBS | DROPPED CLUBS | QUARTER MEI           | MBER GROWTH NET<br>GOAL | MEMBER GROWTH<br>ACTUAL | DROPPED<br>MEMBERS ACTUAL<br>(including transfers) |
| JULY/AUG/SEPT         | 0                    | 0         | 0             | JULY/AUG/SEPT         | 20                      | 38                      | 53                                                 |
| OCT/NOV/DEC           | 0                    | 0         | 0             | OCT/NOV/DEC           | 30                      | 31                      | 43                                                 |
| JAN/FEB/MAR           | 1                    | 1         | 0             | JAN/FEB/MAR           | 35                      | 86                      | 30                                                 |
| APR/MAY/JUNE          | 0                    | 1         | 0             | APR/MAY/JUNE          | 35                      | 50                      | 71                                                 |